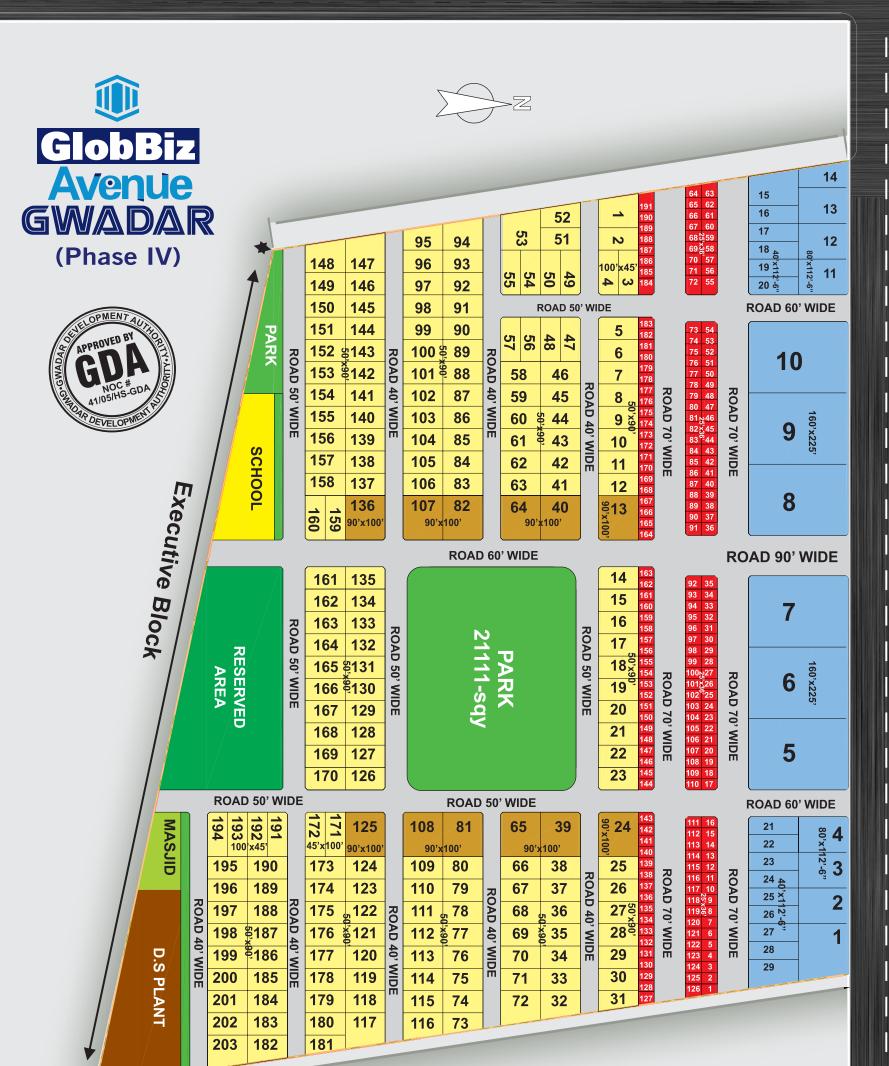

### Chiltan Avenue

# Chiltan Avenue

#### **LEGEND**

Balochistan-Broadway

| Category               | Dimension    | Size<br>Square Yards | Colors |  |
|------------------------|--------------|----------------------|--------|--|
| 02-Kanal               | 90' x 100'   | 1000                 |        |  |
| 01-Kanal               | 50' x 90'    | 500                  |        |  |
| 12-Marla               | 45' x 60'    | 300                  |        |  |
| 10-Marla               | 35' x 65'    | 250                  |        |  |
| 07-Marla               | 30' x 52'-5" | 175                  |        |  |
| 05-Marla               | 25' x 45'    | 125                  |        |  |
| 08-Kanal               | 160' x 225'  | 4000                 |        |  |
| 02-Kanal               | 90' x 100'   | 1000                 |        |  |
| 01-Kanal               | 50' x 90'    | 500                  |        |  |
| 04-Marla<br>Commercial | 25' x 36'    | 100                  |        |  |