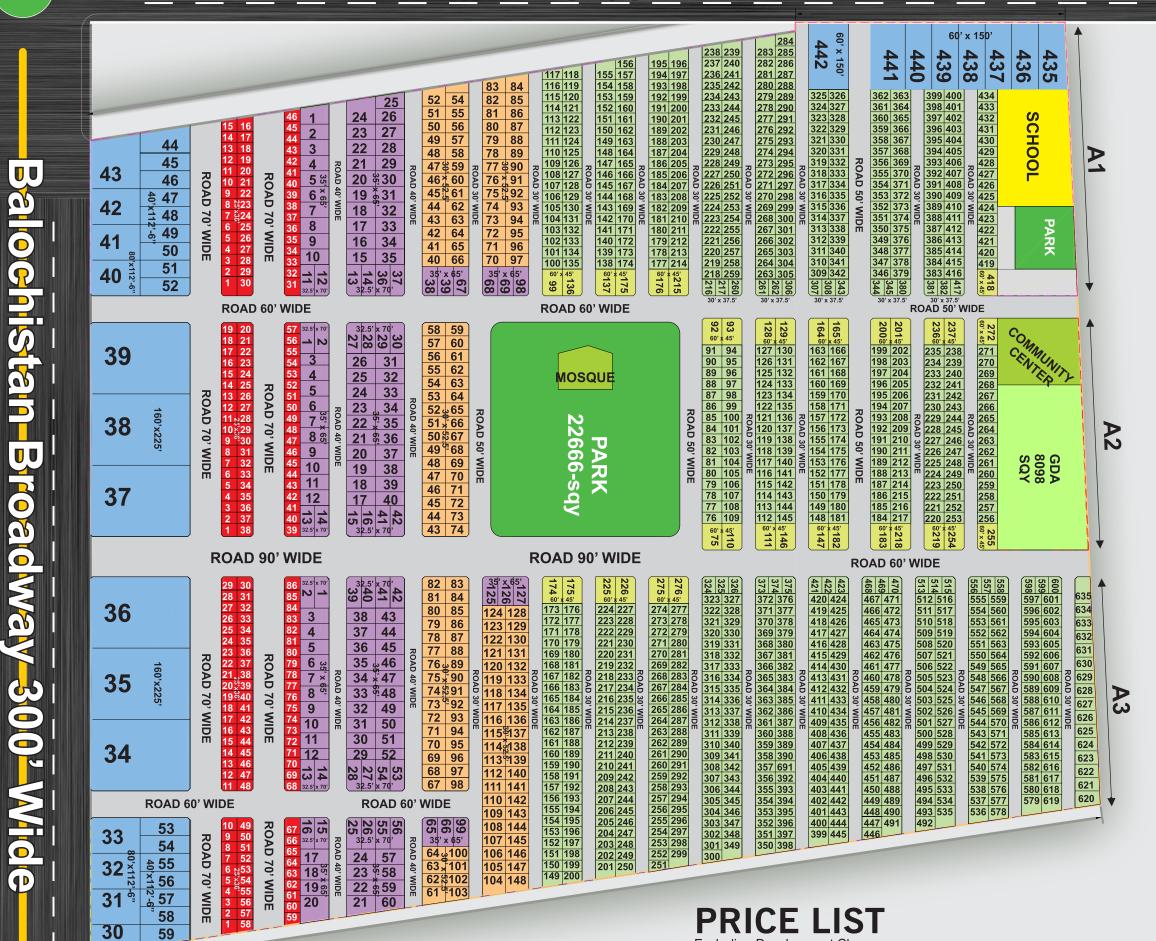

#### **LEGEND**

Balochistan-Broadway

| Category               | Dimension    | Size<br>Square Yards | Colors |  |
|------------------------|--------------|----------------------|--------|--|
| 02-Kanal               | 90' x 100'   | 1000                 |        |  |
| 01-Kanal               | 50' x 90'    | 500                  |        |  |
| 12-Marla               | 45' x 60'    | 300                  |        |  |
| 10-Marla               | 35' x 65'    | 250                  |        |  |
| 07-Marla               | 30' x 52'-5" | 175                  |        |  |
| 05-Marla               | 25' x 45'    | 125                  |        |  |
| 08-Kanal               | 160' x 225'  | 4000                 |        |  |
| 02-Kanal               | 90' x 100'   | 1000                 |        |  |
| 01-Kanal               | 50' x 90'    | 500                  |        |  |
| 04-Marla<br>Commercial | 25' x 36'    | 100                  |        |  |