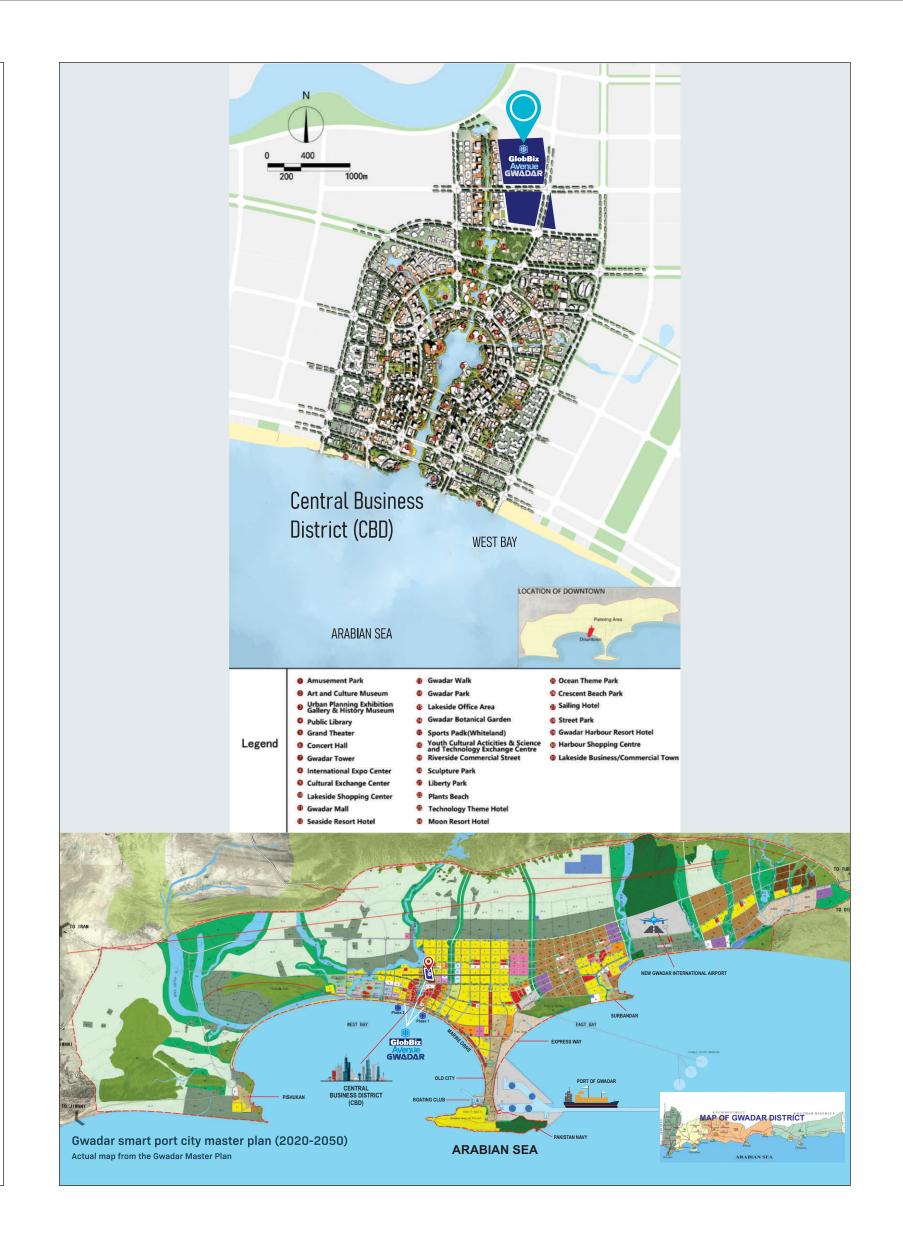

above).
- 5 % discount on 50% down payment and 10% discount on lump sum payment at the time of booking.
- Registration and documentation charges for the residential plots are PKR.100/- per Sq. yard and for commercial plots PKR.100/- per Sq. yard. Registration and documentation charges are non-refundable in any case.
- File will be issued on 25% Down payment.
- These are only land prices, Development charges will be taken separately as when and required.
- Prices are subject to change without prior notification.



## **Gwadar Builders & Associates (Pvt.) Ltd.**

- Almas Tower, 3-R, MM. Alam Road, Gulberg, Lahore, Pakistan
- **%**+92 42 111 41 42 43, +92 348 111 41 42 **\Omega** +92 342 8900005
- Contactus@globbizavenue.com G/GlobbizAvenueofficial
- www.globbizavenue.com www.gbagroup.org