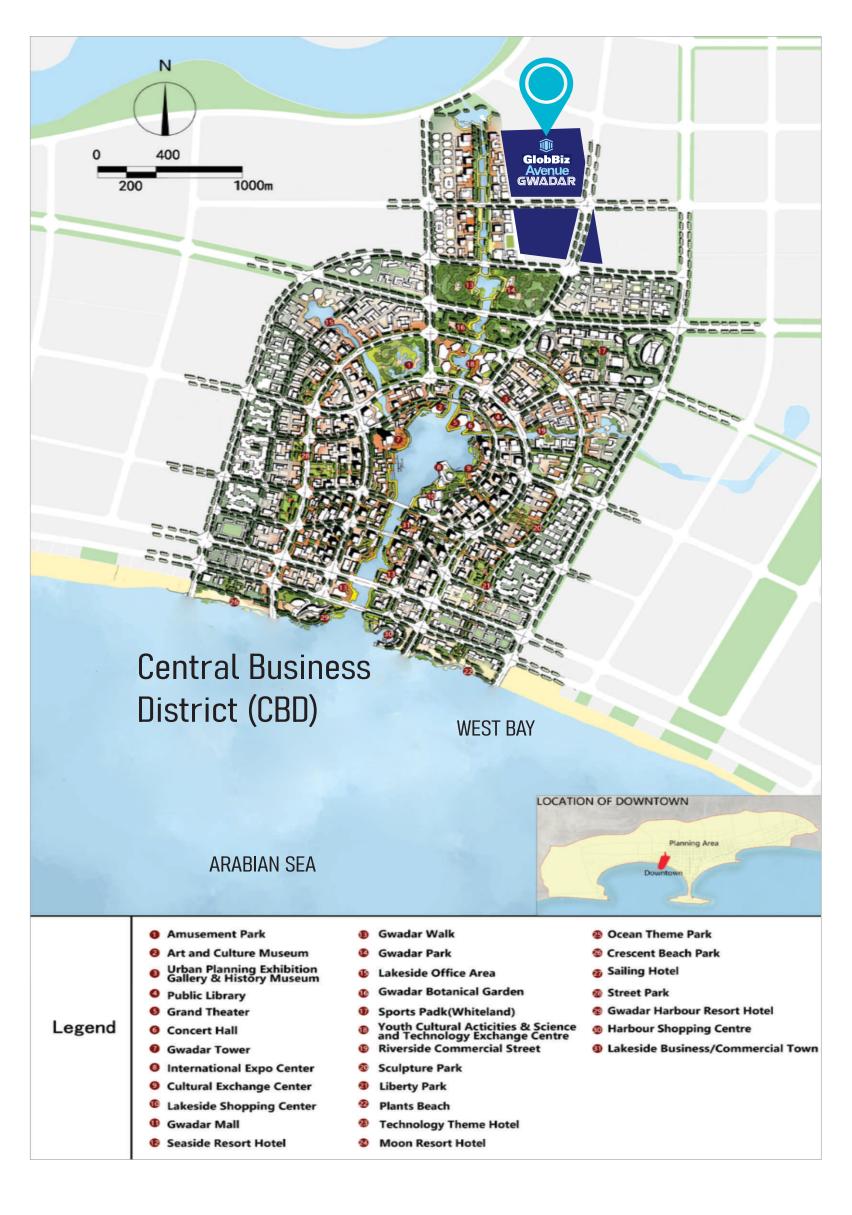

bove).
- 5 % discount on 50% down payment and 10% discount on lump sum payment at the time of booking.
- Registration and documentation charges for the residential plots are PKR.100/- per Sq. yard and for commercial plots PKR.100/- per Sq. yard. Registration and documentation charges are non-refundable in any case.
- File will be issued on 25% Down payment.
- These are only land prices, Development charges will be taken separately as when and required.
- Prices are subject to change without prior notification.



## **Gwadar Builders & Associates (Pvt.) Ltd.**

- Almas Tower, 3-R, MM. Alam Road, Gulberg, Lahore, Pakistan
- **%**+92 42 111 41 42 43, +92 348 111 41 42 **\Omega** +92 342 8900005
- Contactus@globbizavenue.com G/GlobbizAvenueofficial
- www.globbizavenue.com www.gbagroup.org